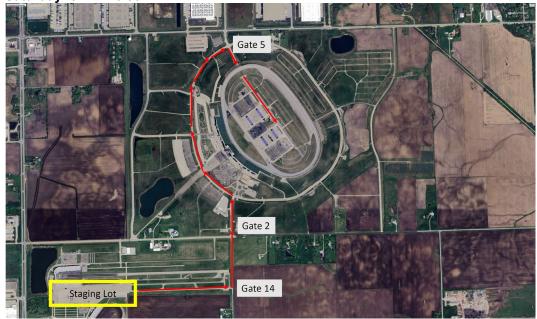

## **General Notes:**

- Each garage has power.
- To access the Staging Lot, go to Gate 12 (Shipping and Receiving) and call the number on the fence.
- If you are coming from the Staging Lot to the paddock, please follow the map below and <u>linked here</u>, otherwise
  proceed directly to Gate 5 (Infield Tunnel).
- The Auto Gate hours for Friday & Saturday prior to Fan Fest opening are listed below. All personal vehicles must be out of the paddock by end of this window as well:
  - Friday: 8am 10am
  - o Saturday: 8am 10:30am